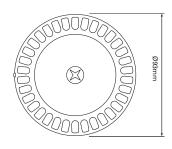

Due to its wide operating voltage and automatic synchronisation, the Solex beacon is a flexible solution for all types of alarm and monitoring systems.

Powered by Xenon technology, the Solex is a cost effective solution that can compliment audible alarms in high-noise environments.

### **Features**

- 3 light output options
- 5 lens colour options
- 9-60V
- Tamper switch option

### **Benefits**

- Manage the current to suit your application
- Use for fire warning or general signalling
- Wide operating voltage for maximum flexibility
- For use where security is an issue (tamper switch)

### **Dimensions**





# **Technical Specification**

| Voltage           | 9 - 60Vdc                                                                |  |
|-------------------|--------------------------------------------------------------------------|--|
| Current           | 3 / 5 / 15mA (user selectable)                                           |  |
| Light Output      | 0.5 / 1 / 3cd (user selectable)                                          |  |
| Flash Rate        | Single flash @ 1Hz<br>Double flash @ 1Hz<br>Continuous (user selectable) |  |
| Monitoring        | Reverse polarity                                                         |  |
| Temperature       | - 25°C to + 70°C                                                         |  |
| Protection        | IP54 (s)* IP65 (d)*