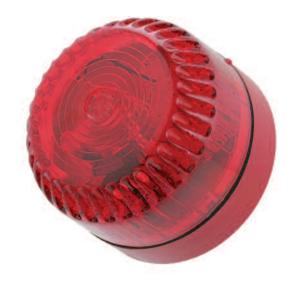

Due to its wide operating voltage and automatic synchronisation, the Solex beacon is a flexible solution for all types of alarm and monitoring systems.

Powered by Xenon technology, the Solex is a cost effective solution that can compliment audible alarms in high-noise environments.

### **Features**

- 3 light output options
- 5 lens colour options
- 9-60V
- Tamper switch option