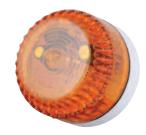

Due to its wide operating voltage and automatic synchronisation, the Solex beacon is a flexible solution for all types of alarm and monitoring systems.

Powered by Xenon technology, the Solex is a cost effective solution that can compliment audible alarms in high-noise environments.

### **Features**

- 3 light output options
- 5 lens colour options
- 9-60V
- Tamper switch option

### **Benefits**

- Manage the current to suit your application
- Use for fire warning or general signalling
- Wide operating voltage for maximum flexibility
- For use where security is an issue (tamper switch)