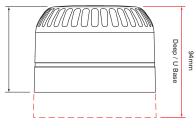

Due to its wide operating voltage and automatic synchronisation, the Solex beacon is a flexible solution for all types of alarm and monitoring systems.

Powered by Xenon technology, the Solex is a cost effective solution that can compliment audible alarms in high-noise environments.

### **Features**

- 3 light output options
- 5 lens colour options
- 9-60V
- Tamper switch option

### **Benefits**

- Manage the current to suit your application
- Use for fire warning or general signalling
- Wide operating voltage for maximum flexibility
- For use where security is an issue (tamper switch)

### **Dimensions**





# **Technical Specification**

| Voltage           | 9 - 60Vdc                                                                |  |
|-------------------|--------------------------------------------------------------------------|--|
| Current           | 3 / 5 / 15mA (user selectable)                                           |  |
| Light Output      | 0.5 / 1 / 3cd (user selectable)                                          |  |
| Flash Rate        | Single flash @ 1Hz<br>Double flash @ 1Hz<br>Continuous (user selectable) |  |
| Monitoring        | Reverse polarity                                                         |  |
| Temperature       | - 25°C to + 70°C                                                         |  |
| Protection        | IP54 (s)* IP65 (d)*